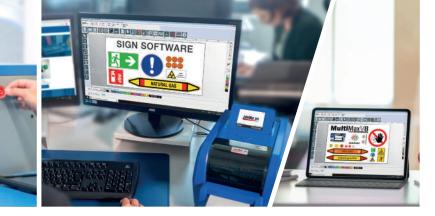

SignMax v10

LABELING SYSTEMS SIGNS & LABELS LOCKOUT TAGOUT

### · Ideal all-rounder

Whether in the office, industry, laboratory or workshop - the LabelMax SP3 creates the perfect sign for every area.

### · Particularly durable print quality

The labels are resistant to many solvents, alkalis, acids, seawater and external environmental influences.

### · Simple sign software

Simple sign design without prior knowledge with SignMax v10.

### • Complete set incl. labeling system, software & power supply The LabelMax SP3 and the SignMax Basic are the perfect team for labelling solutions.