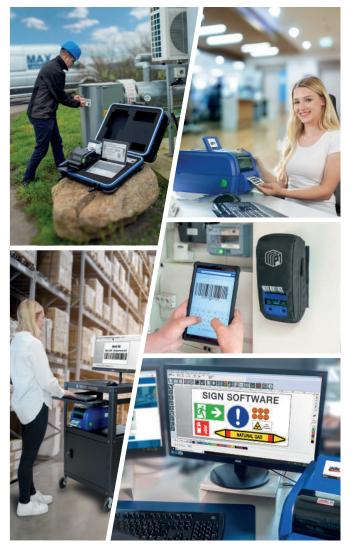

COMPLETE SET 649 € plus VAT

FIRE PROTECTION WATER

Mobile labeling system, including tablet & software

· Compact and always with you The LabelMax MP1 can be easily attached to a carrying strap.

#### · Mobile labeling system

Extremely powerful battery operation.

#### · Easily design via app

Design signs with the SignMax MP app without any previous knowledge.

### · Complete set incl. Ribbon, film & tablet\*

Simply design and print directly on site.

\*Optionally including tablet.

THE EASY SIGN SOFTWARE for the LabelMax SP3, VS1 & Tagrec Station

· Large Pictogram and ClipArt Library With many sign templates and safety markings.

## LabelMax <mark>vsi</mark>

• Mobile labeling system Extremely powerful battery operation.

### · Robust & for the most extreme conditions

For outdoor use, splash-proof (IP 54) and extremely robust (US military standard MIL-STD-810G).

### · Compatible with the LabelMax Series

You already have a LabelMax? The VS1 is compatible with the consumables of the LabelMax Series and can also be used for outdoor applications.

### • Complete set incl. tablet\*, ribbon & film You can start labeling right away.

\*Optionally including tablet and keyboard.

### COMPLETE SET 5.490 € plus VAT

Mobile workplace including labeling system, PC & software

### TAGREC STATION

### · Mobile workplace

Efficient working without unnecessary ways.

### • Complete set incl. labeling system, software & power supply The LabelMax SP3 and the SignMax Basic are the perfect team for labelling solutions.