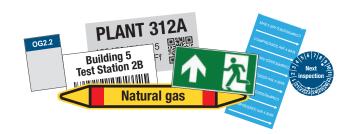

### · Ideal all-rounder

Whether in the office, industry, laboratory or workshop - the LabelMax SP3 creates the perfect sign for every area.

### · Particularly durable print quality

The labels are resistant to many solvents, alkalis, acids, seawater and external environmental influences.

### · Simple sign software

Simple sign design without prior knowledge with SignMax v10.