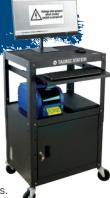

### TAGREC STATION

### · Mobile workplace

Efficient working without unnecessary ways.

### • Complete set incl. labeling system, software & power supply The LabelMax SP3 and the SignMax Basic are the perfect team for labelling solutions.

### • Charge once and go a whole day without power connection! Our proven battery system ensures that the TagRec Station is powered for a complete working day.\*

Hot wate

 Industrial castors & sturdy construction Perfect for moving on rough surfaces.

### · Flexible modular system

If you have special requirements for your mobile workstation, we can also configure a completely customised model.

\*Depending on the actual utilization. MAX. LOAD / SHELF 2,200 KG